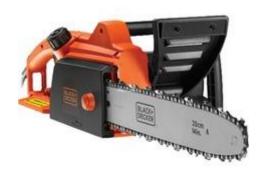

Type Electric chainsaw Colour orange/black

EAN code

Manufacturer number CS1840-QS

Operating mode Mains connection

Comfort Automatic chain lubrication, Control Panel for oil level, Vibration

damping

Safety Stop claw, rear hand guard, Chain brake, Sword quiver, Second

hand grip

Motor data Oil tank capacity 100 ml
Chain Chain pitch 3/8"

Driving links 52 Pieces
Chain speed 12.5 (750)

Blade Blade length 40 MU

Cutting length 40 MU Sound pressure level 91.7

Sound power level 108

Vibration information Vibration emission value ah 6

Power supply 230 Voltage

Weight (without packaging) 4.7 wt.

Operating noise